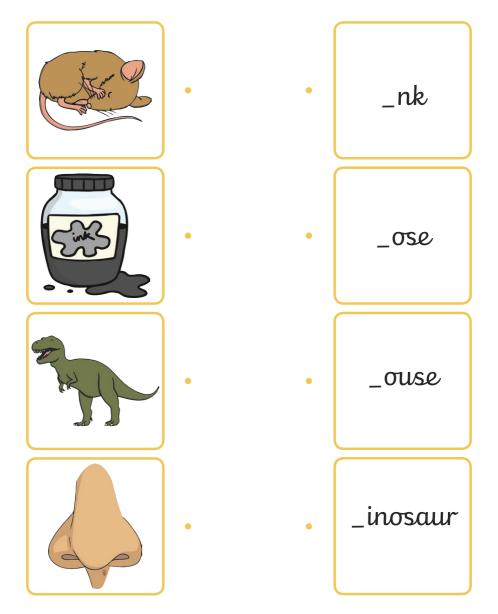

## Phase 2 Activity Booklet

Name \_\_\_\_\_















\_mbrella

\_obot





## Phase 2 CVC word Building

Cut out the letters below and put them back where they belong.





•

a pup in the mud



•

run to the den



•

mugs and cups



•

an egg in an egg cup



a hug and a kiss



on top of the rock



a bag of nuts



to huff and puff



go to the log hut



a hot hob



sit back to back



a duck and a hen



a cat on a bed



to the top of the hill



get off the bus



no lid on the pan



pack a pen in a bag



a doll in a cot



a cat and a big fat rat

# Phase 2 Phonics Picture Activity

Fill in the missing sounds.



# Phase 2 Phonics Picture Activity

Fill in the missing sounds.



## Look and say





get off the bus

Look, say and write



Cover and write



| Look and say        | a kid in<br>a cap |
|---------------