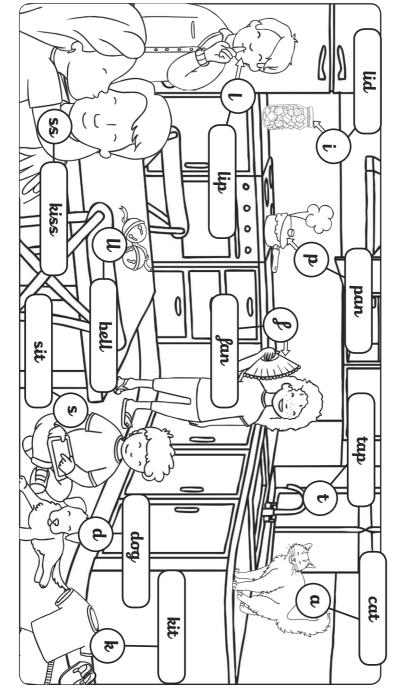

| I can wr | ite the se | entence, |      | the | ck ir<br>mu<br>rill g | d. I |
|          |            |          |      |     |                       |      |
|          |            |          |      |     |                       |      |
| back     | into       | the      | mud. | I   | will                  | gσ   |

| I can make the  | sentence |   |              |
|-----------------|----------|---|--------------|
|                 |          |   |              |
| I can write     |          |   |              |
| I can write the | sentence |   | him.<br>will |
|                 |          |   |              |
|                 |          |   |              |
| see             | him.     | I | will         |

# Phase 2 Phonics Picture Activity Answers

Fill in the missing sounds.



# Phase 2 Phonics Picture Activity Answers

Fill in the missing sounds.