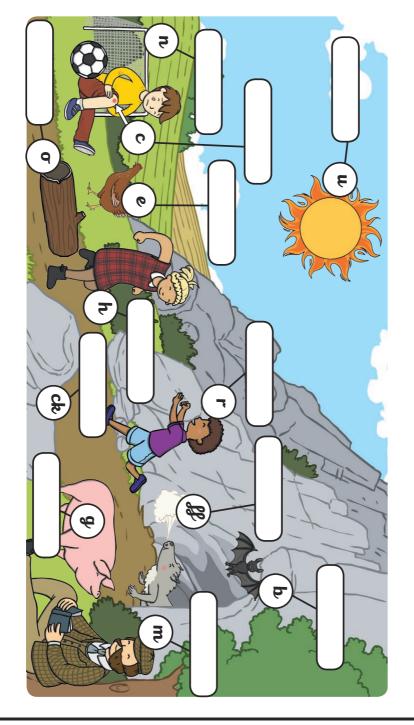

## Phase 2 Activity Booklet

Name \_\_\_\_\_















\_mbrella

\_obot





## Phase 2 CVC word Building

Cut out the letters below and put them back where they belong.





•

a pup in the mud



•

run to the den



•

mugs and cups



•

an egg in an egg cup



a hug and a kiss



on top of the rock



a bag of nuts



to huff and puff



go to the log hut



a hot hob



sit back to back



a duck and a hen



a cat on a bed



to the top of the hill



get off the bus



no lid on the pan



pack a pen in a bag



a doll in a cot



a cat and a big fat rat

# Phase 2 Phonics Picture Activity

Fill in the missing sounds.



# Phase 2 Phonics Picture Activity

Fill in the missing sounds.



## Look and say





get off the bus

Look, say and write



Cover and write



| Look and say        | a kid in<br>a cap |
|---------------------|-------------------|
| Look, say and write |                   |
| Cover and write     |                   |

| Look and say        | Peanuts | a bag of nuts |
|---------------------|---------|---------------|
| Look, say and write |         |               |
| Cover and write     |         |               |

## Look and say a pup in the mud Look, say and write Cover and write

| Look and say        | a sad man |
|---------------------|-----------|
| Look, say and write |           |
| Cover and write     |           |

## Look and say pots and pans Look, say and write Cover and write

| I can make    | the sentence | V |               |     |