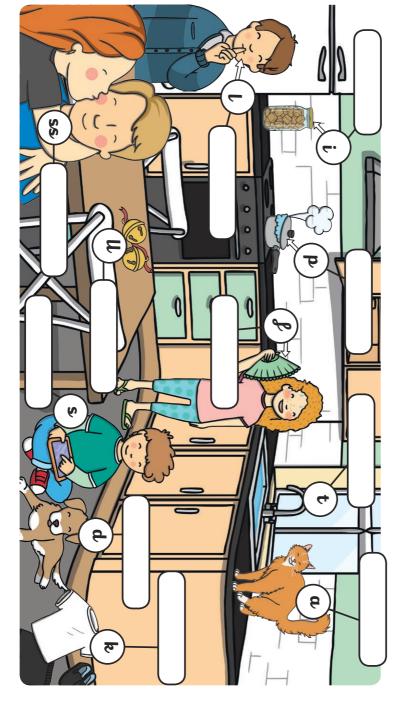

## Phase 2 Activity Booklet

Name \_\_\_\_\_















\_mbrella

\_obot





## Phase 2 CVC word Building

Cut out the letters below and put them back where they belong.





•

a pup in the mud



•

run to the den



•

mugs and cups



•

an egg in an egg cup



a hug and a kiss



on top of the rock



a bag of nuts



to huff and puff



go to the log hut



a hot hob



sit back to back



a duck and a hen



a cat on a bed



to the top of the hill



get off the bus



no lid on the pan



pack a pen in a bag



a doll in a cot



a cat and a big fat rat

# Phase 2 Phonics Picture Activity

Fill in the missing sounds.



# Phase 2 Phonics Picture Activity

Fill in the missing sounds.



## Look and say





get off the bus

Look, say and write



Cover and write



| Look and say        | a kid in<br>a cap |
|---------------------|-------------------|
| Look, say and write |                   |
| Cover and write     |                   |

| Look and say        | Peanuts | a bag of nuts |
|---------------------|---------|---------------|
| Look, say and write |         |               |
| Cover and write     |         |               |

## Look and say a pup in the mud Look, say and write Cover and write

| Look and say        | a sad man |
|---------------------|-----------|
| Look, say and write |           |
| Cover and write     |           |

## Look and say pots and pans Look, say and write Cover an