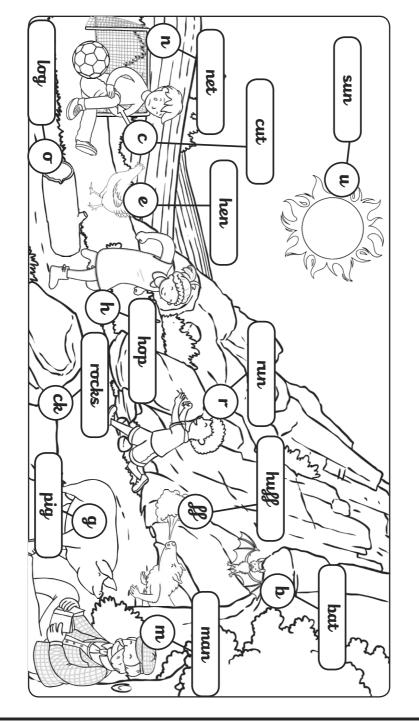

d. I |
|          |            |          |      |     |                       |      |
|          |            |          |      |     |                       |      |
| back     | into       | the      | mud. | I   | will                  | gσ   |

| I can make the  | sentence |   |              |
|-----------------|----------|---|--------------|
|                 |          |   |              |
| I can write     |          |   |              |
| I can write the | sentence |   | him.<br>will |
|                 |          |   |              |
|                 |          |   |              |
| see             | him.     | I | will         |

# Phase 2 Phonics Picture Activity Answers

Fill in the missing sounds.



# Phase 2 Phonics Picture Activity Answers

Fill in the missing sounds.