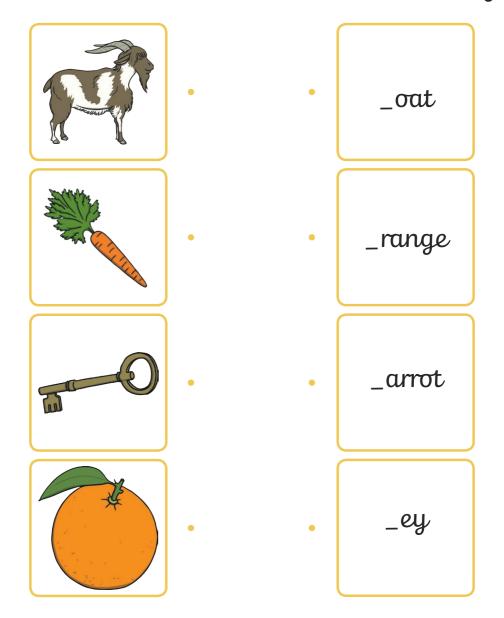

## Phase 2 Activity Booklet

Name \_\_\_\_\_















\_mbrella

\_obot





## Phase 2 CVC word Building

Cut out the letters below and put them back where they belong.





•

a pup in the mud



•

run to the den



•

mugs and cups



•

an egg in an egg cup



a hug and a kiss



on top of the rock



a bag of nuts



to huff and puff



go to the log hut



a hot hob



sit back to back



a duck and a hen



a cat on a bed



to the top of the hill



get off the bus



no lid on the pan



pack a pen in a bag



a doll in a cot



a cat and a big fat rat

# Phase 2 Phonics Picture Activity

Fill in the missing sounds.



# Phase 2 Phonics Picture Activity

Fill in the missing sounds.



## Look and say





get off the bus

Look, say and write



Cover and write



| Look and say        | a kid in<br>a cap |
|-----------------