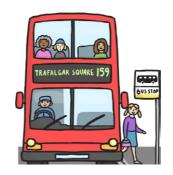

sit back to back

a duck and a hen

a cat on a bed

to the top of the hill

get off the bus

no lid on the pan

pack a pen in a bag

a doll in a cot

## Look and say

get off the bus

Look, say and write

Cover and write

| Look and say        | a kid in<br>a cap |
|---------------------|-------------------|
| Look, say and write |                   |
| Cover and write     |                   |