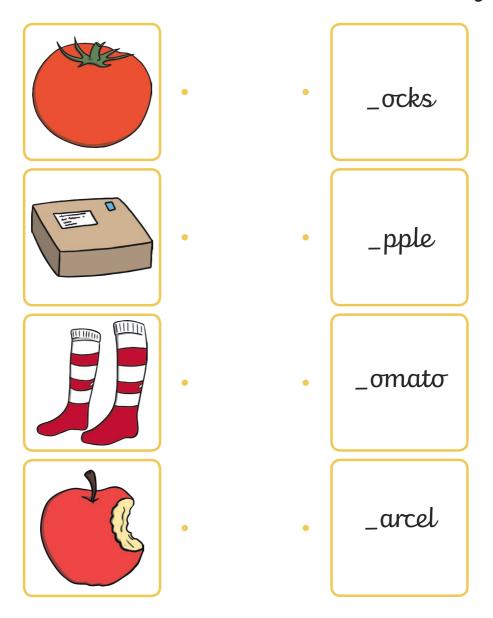

## Phase 2 Activity Booklet

Name \_\_\_\_\_















\_mbrella

\_obot





## Phase 2 CVC word Building

Cut out the letters below and put them back where they belong.





•

a pup in the mud



•

run to the den



•

mugs and cups



•

an egg in an egg cup



a hug and a kiss



on top of the rock



a bag of nuts



to huff and puff



go to the log hut



a hot hob



sit back to back



a duck and a hen



a cat on a bed



to the top of the hill



get off the bus



no lid on the pan



pack a pen in a bag



a doll in a cot



a cat and a big fat rat

# Phase 2 Phonics Picture Activity

Fill in the missing sounds.



# Phase 2 Phonics Picture Activity

Fill in the missing sounds.



## Look and say





get off the bus

Look, say and write



Cover and write



| Look and say        | a kid in<br>a cap |
|-------------