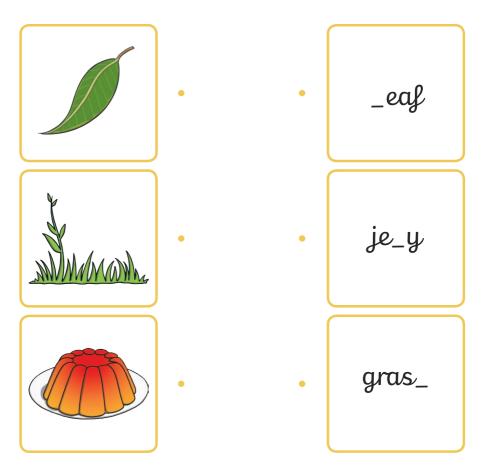

## Phase 2 Activity Booklet

Name \_\_\_\_\_















\_mbrella

\_obot





## Phase 2 CVC word Building

Cut out the letters below and put them back where they belong.





•

a pup in the mud



•

run to the den



•

mugs and cups



•

an egg in an egg cup



a hug and a kiss



on top of the rock



a bag of nuts



to huff and puff



go to the log hut



a hot hob



sit back to back



a duck and a hen



a cat on a bed



to the top of the hill



get off the bus



no lid on the pan



pack a pen in a bag



a doll in a cot



a cat and a big fat rat

# Phase 2 Phonics Picture Activity

Fill in the missing sounds.



# Phase 2 Phonics Picture Activity

Fill in the missing sounds.



## Look and say





get off the bus

Look, say and write



Cover and write



| Look and say        | a kid in<br>a cap |
|---------------------|-------------------|
| L