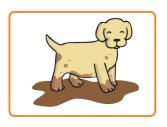

## Look and say a pup in the mud Look, say and write Cover and write

| Look and say        | a sad man |
|---------------------|-----------|
| Look, say and write |           |
| Cover and write     |           |