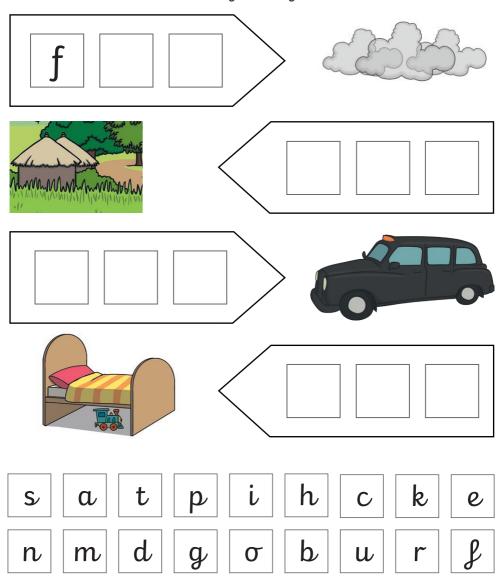

## Phase 2 Activity Booklet

Name \_\_\_\_\_















\_mbrella

\_obot





## Phase 2 CVC word Building

Cut out the letters below and put them back where they belong.





•

a pup in the mud



•

run to the den



•

mugs and cups



•

an egg in an egg cup



a hug and a kiss



on top of the rock



a bag of nuts



to huff and puff



go to the log hut



a hot hob



sit back to back



a duck and a hen



a cat on a bed



to the top of the hill



get off the bus



no lid on the pan



pack a pen in a bag



a doll in a cot



a cat and a big fat rat

# Phase 2 Phonics Picture Activity

Fill in the missing sounds.



# Phase 2 Phonics Picture Activity

Fill in the missing sounds.



## Look and say





get off the bus

Look, say and write



Cover and write



| Look and say        | a kid in<br>a cap |
|---------------------|-------------------|
| Look, say and write |                   |
| Cover and write     |                   |

| Look and